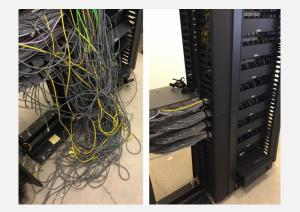

## INTRODUCING MDF/IDF CLEAN UP AND ORGANIZATION

**Before/After** 

**Before/After** 

Whether you have a single rack or an entire server room that has become an uncontrollable web of patch cables, missing labels, inactive ports, or users are losing connectivity when changes are made, WBE can help. We'll evaluate the existing conditions and make recommendations for remediation. All work can be scheduled off hours as to not interrupt service to your users. In the end, when complete you'll have a network room that is neat, well organized, and functioning at peak performance. As a value add we'll provide training to your IT staff to properly patch, label, and route cable to aid in preventative maintenance.