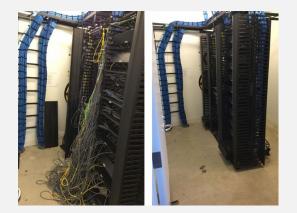

## INTRODUCING MDF/IDF CLEAN UP AND ORGANIZATION

**Before/After** 

**Before/After** 

Whether you have a single rack or an entire server room that has become an uncontrollable web of patch cables, missing labels, inactive ports, or users are losing connectivity when changes are made, WBE can help. We'll evaluate the existing conditions and make recommendations for remediation. All work can be scheduled off hours as to not interrupt service to your users. In the end, when complete you'll have a network room that is neat, well organized, and functioning at peak performance. As a value add we'll provide training to your IT staff to properly patch, label, and route cable to aid in preventative maintenance.